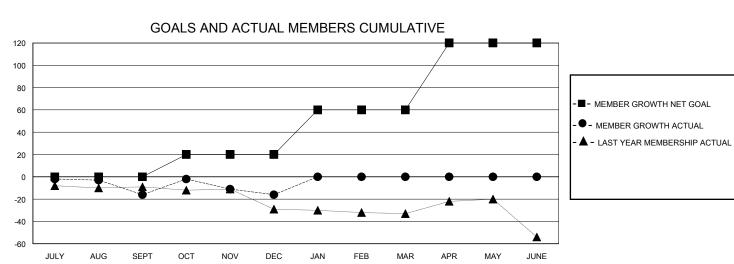

## MONTHLY MEMBERSHIP PROGRESS REPORT

District 126

GMT: LOCATION CROATIA GMT CA

| Clubs         |               |             |               | Members               |                       |                         |                                                    |  |
|---------------|---------------|-------------|---------------|-----------------------|-----------------------|-------------------------|----------------------------------------------------|--|
|               | RESULTS FOR   | R 2023-2024 |               | RESULTS FOR 2023-2024 |                       |                         |                                                    |  |
| QUARTER       | NEW CLUB GOAL | NEW CLUBS   | DROPPED CLUBS | QUARTER MEMB          | ER GROWTH NET<br>GOAL | MEMBER GROWTH<br>ACTUAL | DROPPED<br>MEMBERS ACTUAL<br>(including transfers) |  |
| JULY/AUG/SEPT | 0             | 0           | 0             | JULY/AUG/SEPT         | 0                     | 18                      | 33                                                 |  |
| OCT/NOV/DEC   | 0             | 0           | 0             | OCT/NOV/DEC           | 20                    | 35                      | 29                                                 |  |
| JAN/FEB/MAR   | 0             | 0           | 0             | JAN/FEB/MAR           | 40                    | 0                       | 0                                                  |  |
| APR/MAY/JUNE  | 1             | 0           | 0             | APR/MAY/JUNE          | 60                    | 0                       | 0                                                  |  |